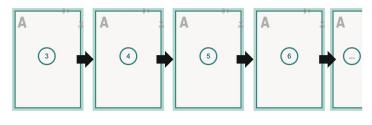

## Sequence of pages

Create pages consecutively as individual pages.

finished product

Dataformat (incl. mm bleed):

10,9 x 15,2 cm

Trimmed size (closed):

10,5 x 14,8 cm

bleed: