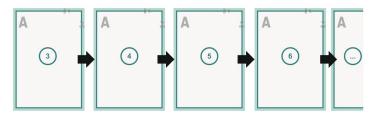

# Catalogues, eco/natural paper, portrait, 10.5 x 21 cm







inner part

#### Sequence of pages

Create pages consecutively as individual pages.



### finished product



### Dataformat (incl. mm bleed):

10,9 x 21,4 cm

## Trimmed size (closed):

10,5 x 21 cm

bleed:

mm

### Safety margin:

5 mm

Maintaining space between the text/information and the edge of the trimmed format prevents undesirable cuts.

# **Explanation of symbols**



Bleed



Reading direction



We will cut/perforate your product here

--- Creasing/Folding

#### Please note:

Allow for trim allowance and safety margin according to instructions.

Arrange background graphics, images or graphics up to the edge of the data format.

Tolerances may occur during production due to cutting, punching and folding processes.

Printing data: Instructions and templates can be found under the menu item *Printing data* at www.onlineprinters.co.uk