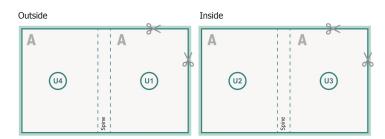

### Safety margin:

5 mm

Maintaining space between the text/information and the edge of the trimmed format prevents undesirable cuts.

# **Explanation of symbols**

Bleed

Reading direction

We will cut/perforate your product here

--- Creasing/Folding