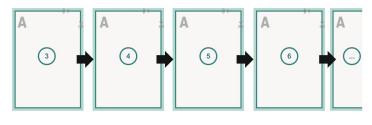

## Sequence of pages

Create pages consecutively as individual pages.

finished product

Dataformat (incl. mm bleed):

17,4 x 24,4 cm

Trimmed size (closed):

17 x 24 cm

bleed: