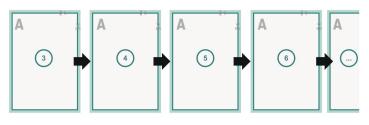

#### Sequence of pages

Create pages consecutively as individual pages.

Dataformat (incl. mm bleed): 15,2 x 21,4 cm

Trimmed size (closed): 14,8 x 21 cm

bleed: mm