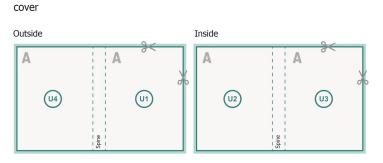

## Safety margin:

5 mm

Maintaining space between the text/information and the edge of the trimmed format prevents undesirable cuts.

# **Explanation of symbols**

- Bleed
  - Reading direction
- We will cut/perforate your product here
- --- Creasing/Folding

## Please note:

Allow for trim allowance and safety margin according to instructions. Arrange background graphics, images or graphics up to the edge of the data format. Tolerances may occur during production due to cutting, punching and folding processes.