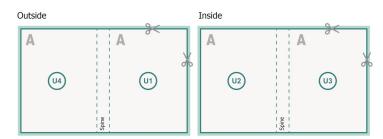

# **Explanation of symbols**

Bleed

Reading direction

We will cut/perforate your product here

--- Creasing/Folding