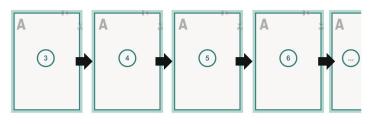

# Catalogues, eco/natural paper, portrait, 10.5 x 21 cm







inner part

### Sequence of pages

Create pages consecutively as individual pages.



### finished product



### Dataformat (incl. mm bleed):

10,9 x 30,1 cm

# Trimmed size (closed):

10,5 x 29,7 cm

#### bleed:

mm

## Safety margin:

5 mm

Maintaining space between the text/information and the edge of the trimmed format prevents undesirable cuts.

# **Explanation of symbols**



Bleed



Reading direction



We will cut/perforate your product here

--- Creasing/Folding

### Please note:

Allow for trim allowance and safety margin according to instructions.

Arrange background graphics, images or graphics up to the edge of the data format.

Tolerances may occur during production due to cutting, punching and folding processes.

Printing data: Instructions and templates can be found under the menu item *Printing data* at www.onlineprinters.co.uk