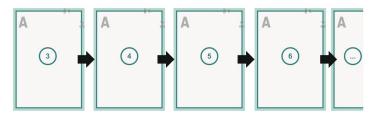

## Sequence of pages

Create pages consecutively as individual pages.

finished product

Dataformat (incl. mm bleed):

21,4 x 30,1 cm

Trimmed size (closed):

21 x 29,7 cm

bleed: