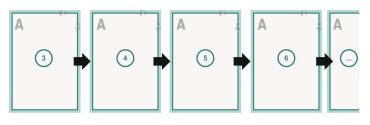

#### Sequence of pages

Create pages consecutively as individual pages.

Dataformat (incl. mm bleed):

21,4 x 28,4 cm

Trimmed size (closed): 21 x 28 cm

bleed: mm