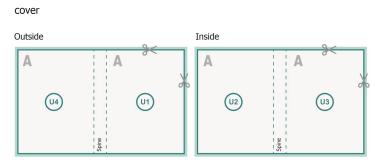

## Safety margin:

5 mm

Maintaining space between the text/information and the edge of the trimmed format prevents undesirable cuts.

# **Explanation of symbols**

Reading direction

We will cut/perforate your product here

-- Creasing/Folding