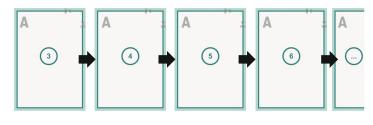

## Sequence of pages

Create pages consecutively as individual pages.

finished product

Dataformat (incl. mm bleed):

15,2 x 10,9 cm

Trimmed size (closed):

14,8 x 10,5 cm

bleed: