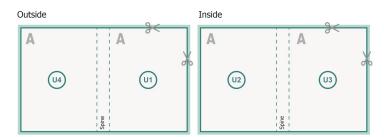

mm

Safety margin:

5 mm

Maintaining space between the text/information and the edge of the trimmed format prevents undesirable cuts.

## **Explanation of symbols**

Bleed

Reading direction

We will cut/perforate your product here

--- Creasing/Folding