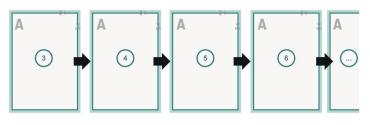

#### inner part

#### Sequence of pages

Create pages consecutively as individual pages.