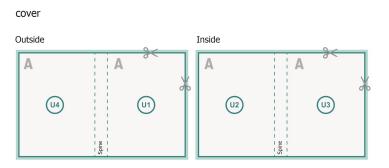

# Dataformat (incl. mm bleed):

21,4 x 10,9 cm

Trimmed size (closed): 21 x 10,5 cm

bleed: mm

## Safety margin:

5 mm

Maintaining space between the text/information and the edge of the trimmed format prevents undesirable cuts.

## **Explanation of symbols**

Reading direction

We will cut/perforate your product here

-- Creasing/Folding

## Please note:

Allow for trim allowance and safety margin according to instructions. Arrange background graphics, images or graphics up to the edge of the data format. Tolerances may occur during production due to cutting, punching and folding processes.