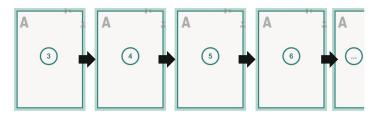

## Sequence of pages

Create pages consecutively as individual pages.

finished product

Dataformat (incl. mm bleed):

24,4 x 17,4 cm

Trimmed size (closed):

24 x 17 cm

bleed: