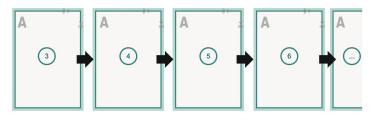

## Sequence of pages

Create pages consecutively as individual pages.

finished product

Dataformat (incl. mm bleed):

21,4 x 21,4 cm

Trimmed size (closed):

21 x 21 cm

bleed: