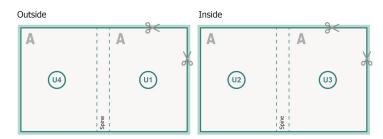

mm

Safety margin:

5 mm

Maintaining space between the text/information and the edge of the trimmed format prevents undesirable cuts.

## **Explanation of symbols**

Bleed

Reading direction

We will cut/perforate your product here

--- Creasing/Folding