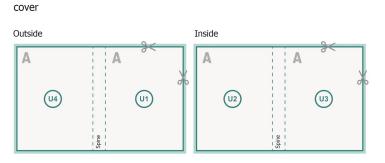

# **Explanation of symbols**

Reading direction

We will cut/perforate your product here

-- Creasing/Folding

## Safety margin:

5 mm

Maintaining space between the text/information and the edge of the trimmed format prevents undesirable cuts.

## Please note:

Allow for trim allowance and safety margin according to instructions. Arrange background graphics, images or graphics up to the edge of the data format. Tolerances may occur during production due to cutting, punching and folding processes.