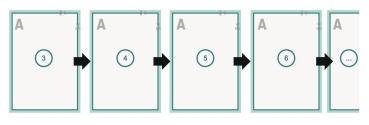

#### Sequence of pages

Create pages consecutively as individual pages.

Dataformat (incl. mm bleed):

30,1 x 21,4 cm

Trimmed size (closed): 29,7 x 21 cm

bleed: mm