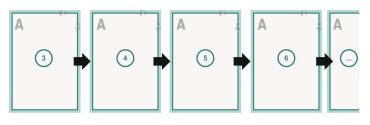

#### Sequence of pages

Create pages consecutively as individual pages.

Dataformat (incl. mm bleed): 28,4 x 21,4 cm

Trimmed size (closed): 28 x 21 cm

bleed: mm