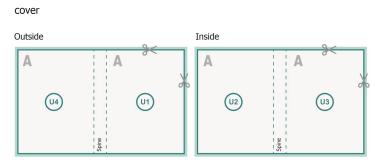

#### Sequence of pages

Create pages consecutively as individual pages.

Dataformat (incl. mm bleed): 28,4 x 21,4 cm

Trimmed size (closed): 28 x 21 cm

bleed: mm

## Safety margin:

5 mm

Maintaining space between the text/information and the edge of the trimmed format prevents undesirable cuts.

# **Explanation of symbols**

Reading direction

We will cut/perforate your product here

-- Creasing/Folding