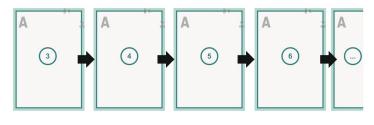

## Sequence of pages

Create pages consecutively as individual pages.

finished product

Dataformat (incl. mm bleed):

15,2 x 15,2 cm

Trimmed size (closed):

14,8 x 14,8 cm

bleed: