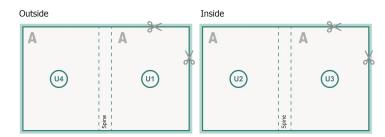

## Sequence of pages

Create pages consecutively as individual pages.

finished product

Dataformat (incl. mm bleed):

12,4 x 12,4 cm

Trimmed size (closed):

12 x 12 cm

bleed: