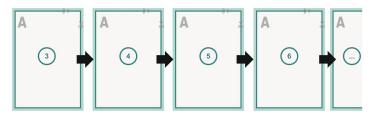

## Sequence of pages

Create pages consecutively as individual pages.

finished product

Dataformat (incl. mm bleed):

12,4 x 12,4 cm

Trimmed size (closed):

12 x 12 cm

bleed: