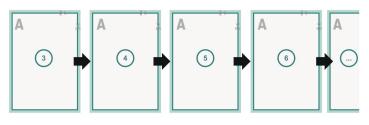

#### Sequence of pages

Create pages consecutively as individual pages.

Dataformat (incl. mm bleed):

21,4 x 15,2 cm

Trimmed size (closed): 21 x 14,8 cm

bleed: mm