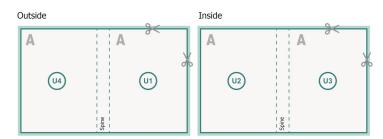

## Safety margin:

5 mm

Maintaining space between the text/information and the edge of the trimmed format prevents undesirable cuts.

# **Explanation of symbols**

Bleed

Reading direction

We will cut/perforate your product here

--- Creasing/Folding