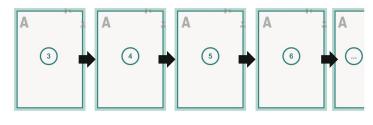

# Catalogues, eco/natural paper, landscape, 21 x 10.5 cm







inner part

### Sequence of pages

Create pages consecutively as individual pages.



### finished product



### Dataformat (incl. mm bleed):

30,1 x 10,9 cm

# Trimmed size (closed):

29,7 x 10,5 cm

#### bleed:

mm

## Safety margin:

5 mm

Maintaining space between the text/information and the edge of the trimmed format prevents undesirable cuts.

# **Explanation of symbols**



Bleed



Reading direction



We will cut/perforate your product here

--- Creasing/Folding

### Please note:

Allow for trim allowance and safety margin according to instructions.

Arrange background graphics, images or graphics up to the edge of the data format.

Tolerances may occur during production due to cutting, punching and folding processes.

Printing data: Instructions and templates can be found under the menu item *Printing data* at www.onlineprinters.co.uk