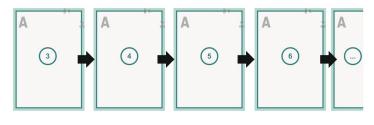

## Sequence of pages

Create pages consecutively as individual pages.

finished product

Dataformat (incl. mm bleed):

10,9 x 10,9 cm

Trimmed size (closed):

10,5 x 10,5 cm

bleed: