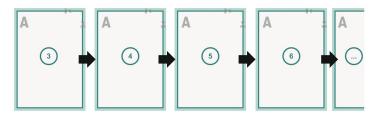

## Sequence of pages

Create pages consecutively as individual pages.

finished product

Dataformat (incl. mm bleed):

30,1 x 30,1 cm

Trimmed size (closed):

29,7 x 29,7 cm

bleed: