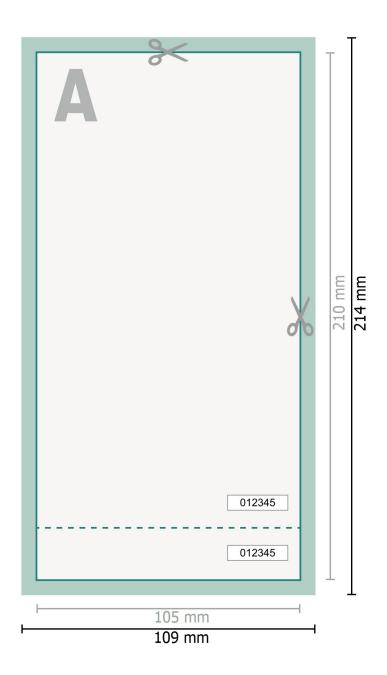

### Dataformat (incl. 2 mm bleed):

10,9 x 21,4 cm

### Trimmed size:

10,5 x 21 cm

#### bleed:

2 mm

### Safety margin:

4 mm

Maintaining space between the text/information and the edge of the trimmed format prevents undesirable cuts.

## **Explanation of symbols**

Bleed

Δ

Reading direction

 $\vdash \vdash$ 

Trimmed size

Data format

We will cut/perforate your product here

Perforation

#### Please note:

Allow for trim allowance and safety margin according to instructions.

Arrange background graphics, images or graphics up to the edge of the data format.

Tolerances may occur during production due to cutting, punching and folding processes.