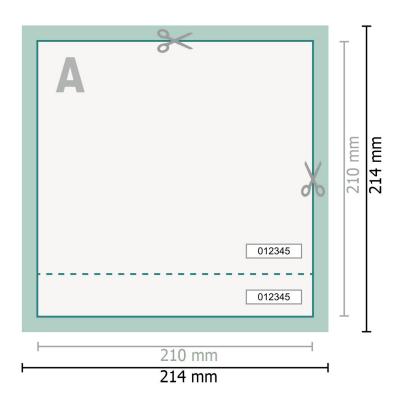

# Event Tickets (black-light ink), A4-Square, printed on one side

### Dataformat (incl. 2 mm bleed):

21,4 x 21,4 cm

## Trimmed size:

21 x 21 cm

#### bleed:

2 mm

## Safety margin:

4 mm

Maintaining space between the text/information and the edge of the trimmed format prevents undesirable cuts.

## **Explanation of symbols**

Bleed

Reading direction

Trimmed size

Data format

We will cut/perforate your product here

Perforation

#### Please note:

Allow for trim allowance and safety margin according to instructions.

Arrange background graphics, images or graphics up to the edge of the data format.

Tolerances may occur during production due to cutting, punching and folding processes.