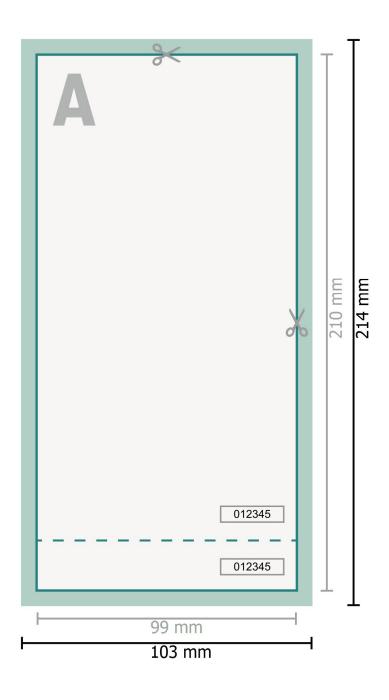

#### Dataformat (incl. 2 mm bleed):

10,3 x 21,4 cm

## Trimmed size:

9,9 x 21 cm

#### bleed:

2 mm

## Safety margin:

4 mm

Maintaining space between the text/information and the edge of the trimmed format prevents undesirable cuts.

We will cut/perforate your product here

.....

Perforation