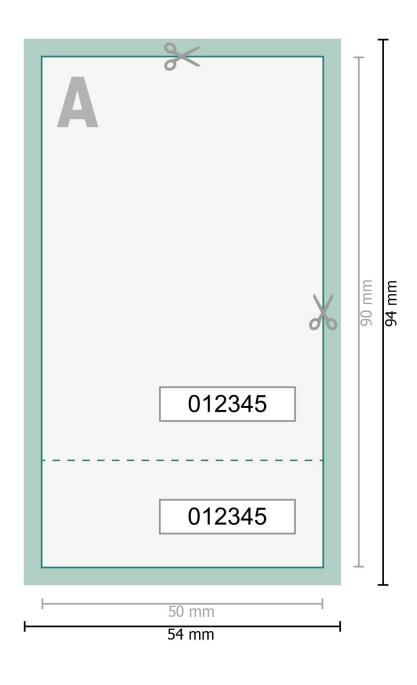

# Event Tickets (black-light ink), 5.0 x 9.0 cm, printed on one side

### Dataformat (incl. 2 mm bleed):

5,4 x 9,4 cm

### Trimmed size:

5 x 9 cm

#### bleed:

2 mm

### Safety margin:

4 mm

Maintaining space between the text/information and the edge of the trimmed format prevents undesirable cuts.

## **Explanation of symbols**

Bleed

Reading direction

Trimmed size

Data format

We will cut/perforate your product here

Perforation