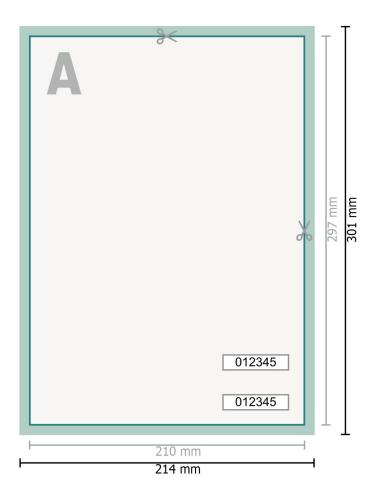

## Dataformat (incl. 2 mm bleed):

21,4 x 30,1 cm

Trimmed size: 21 x 29,7 cm

bleed: 2 mm

Safety margin:

4 mm

Maintaining space between the text/information and the edge of the trimmed format prevents undesirable cuts.

## Explanation of symbols

H Trimmed size

— Data format

We will cut/perforate your product here

## Please note:

Allow for trim allowance and safety margin according to instructions. Arrange background graphics, images or graphics up to the edge of the data format. Tolerances may occur during production due to cutting, punching and folding processes.