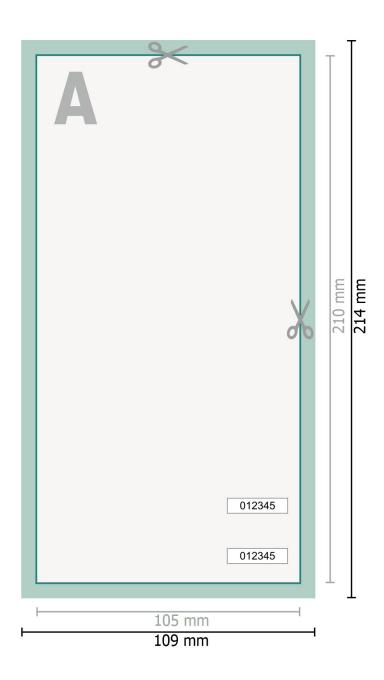

## Dataformat (incl. 2 mm bleed):

10,9 x 21,4 cm

# Trimmed size:

10,5 x 21 cm

#### bleed:

2 mm

## Safety margin:

4 mm

Maintaining space between the text/information and the edge of the trimmed format prevents undesirable cuts.

# **Explanation of symbols**

Bleed

A

Reading direction

 $\vdash \vdash$ 

Trimmed size

Data format

We will cut/perforate your product here