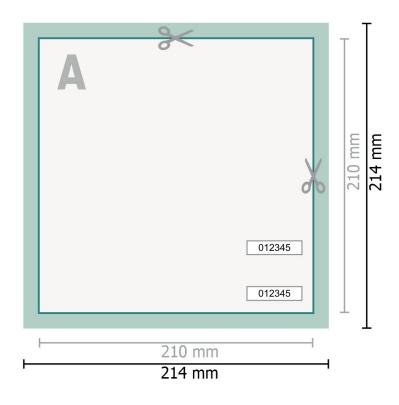

## Entry Tickets (security paper), A4-Square, printed on one side

Dataformat (incl. 2 mm bleed):

21,4 x 21,4 cm

Trimmed size:

21 x 21 cm

bleed:

2 mm

Safety margin:

4 mm

Maintaining space between the text/information and the edge of the trimmed format prevents undesirable cuts.

## **Explanation of symbols**

Bleed

Reading direction

Trimmed size

duct here

Data format

We will cut/perforate your pro-

## Please note:

Allow for trim allowance and safety margin according to instructions.

Arrange background graphics, images or graphics up to the edge of the data format.

Tolerances may occur during production due to cutting, punching and folding processes.