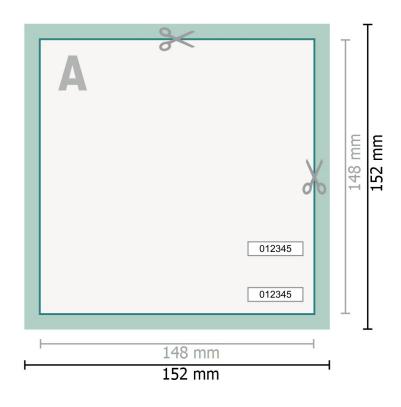

## Entry Tickets (security paper), A5-Square, printed on one side

Dataformat (incl. 2 mm bleed):

15,2 x 15,2 cm

Trimmed size:

14,8 x 14,8 cm

bleed:

2 mm

Safety margin:

4 mm

Maintaining space between the text/information and the edge of the trimmed format prevents undesirable cuts.

## **Explanation of symbols**

Bleed

Reading direction

Trimmed size

Data format

We will cut/perforate your product here

## Please note:

Allow for trim allowance and safety margin according to instructions.

Arrange background graphics, images or graphics up to the edge of the data format.

Tolerances may occur during production due to cutting, punching and folding processes.