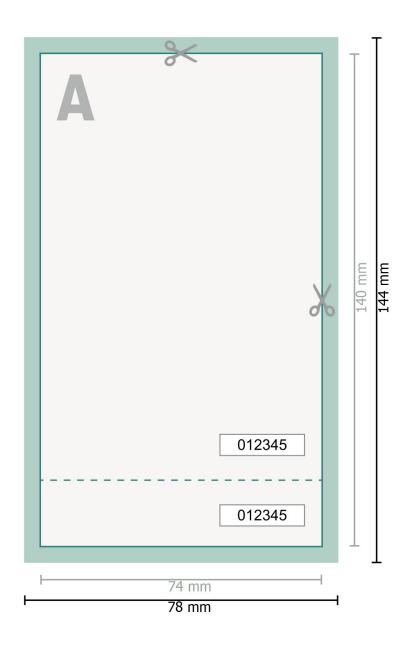

Dataformat (incl. 2 mm bleed):

7,8 x 14,4 cm

Trimmed size: 7,4 x 14 cm

bleed: 2 mm

Safety margin:

4 mm

Maintaining space between the text/information and the edge of the trimmed format prevents undesirable cuts.

| Explanation | of symbols |
|-------------|------------|
|-------------|------------|

Bleed

Trimmed size

⊢ Data format

We will cut/perforate your product here

····· Perforation

## Please note:

Allow for trim allowance and safety margin according to instructions. Arrange background graphics, images or graphics up to the edge of the data format. Tolerances may occur during production due to cutting, punching and folding processes.