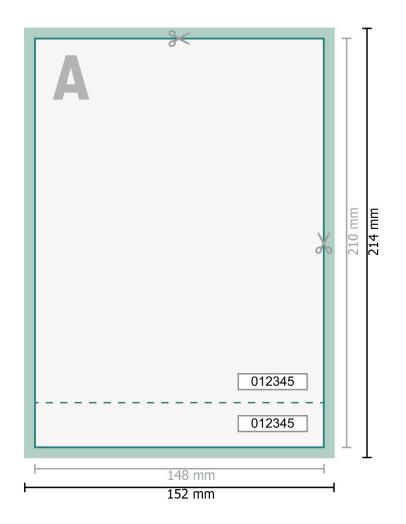

## Dataformat (incl. 2 mm bleed):

15,2 x 21,4 cm

Trimmed size: 14,8 x 21 cm

bleed: 2 mm

## Safety margin:

4 mm

Maintaining space between the text/information and the edge of the trimmed format prevents undesirable cuts.

## Explanation of symbols ■ Bleed ▲ Reading direction Image: Here Trimmed size Image: Data format See We will cut/perforate your product here Image: Here Perforation

## Please note:

Allow for trim allowance and safety margin according to instructions. Arrange background graphics, images or graphics up to the edge of the data format. Tolerances may occur during production due to cutting, punching and folding processes.