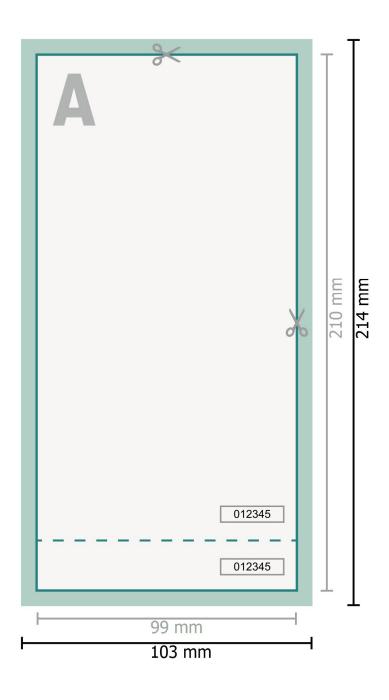

#### Dataformat (incl. 2 mm bleed):

10,3 x 21,4 cm

## Trimmed size:

9,9 x 21 cm

#### bleed:

2 mm

## Safety margin:

4 mm

Maintaining space between the text/information and the edge of the trimmed format prevents undesirable cuts.

# **Explanation of symbols**

Bleed

A

Reading direction

 $\vdash \vdash$ 

Trimmed size

Data format

9

We will cut/perforate your product here

Perforation

#### Please note:

Allow for trim allowance and safety margin according to instructions.

Arrange background graphics, images or graphics up to the edge of the data format.

Tolerances may occur during production due to cutting, punching and folding processes.