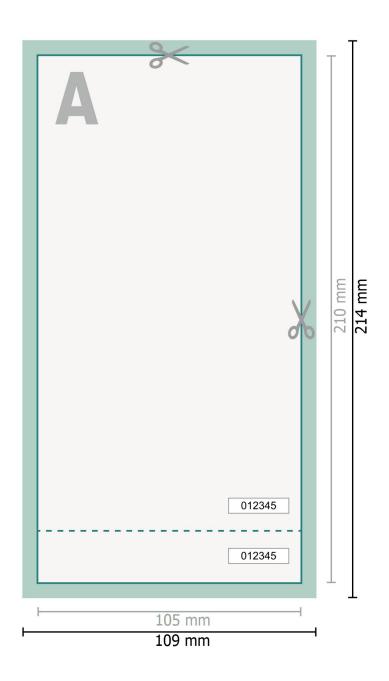

### Dataformat (incl. 2 mm bleed):

10,9 x 21,4 cm

## Trimmed size:

10,5 x 21 cm

#### bleed:

2 mm

## Safety margin:

4 mm

Maintaining space between the text/information and the edge of the trimmed format prevents undesirable cuts.

#### Please note:

Allow for trim allowance and safety margin according to instructions.

Arrange background graphics, images or graphics up to the edge of the data format.

Tolerances may occur during production due to cutting, punching and folding processes.