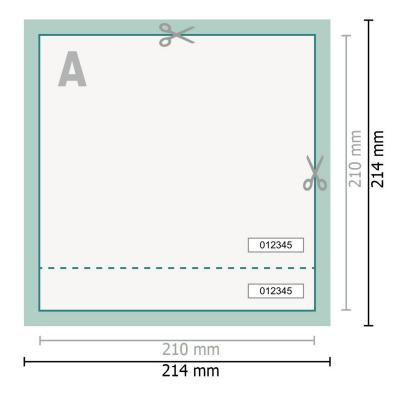

## Dataformat (incl. 2 mm bleed):

21,4 x 21,4 cm

Trimmed size: 21 x 21 cm

bleed: 2 mm

## Safety margin:

4 mm

Maintaining space between the text/information and the edge of the trimmed format prevents undesirable cuts.

## Explanation of symbols Bleed Reading direction

- → Data format
- We will cut/perforate your product here

····· Perforation

## Please note:

Allow for trim allowance and safety margin according to instructions. Arrange background graphics, images or graphics up to the edge of the data format. Tolerances may occur during production due to cutting, punching and folding processes.