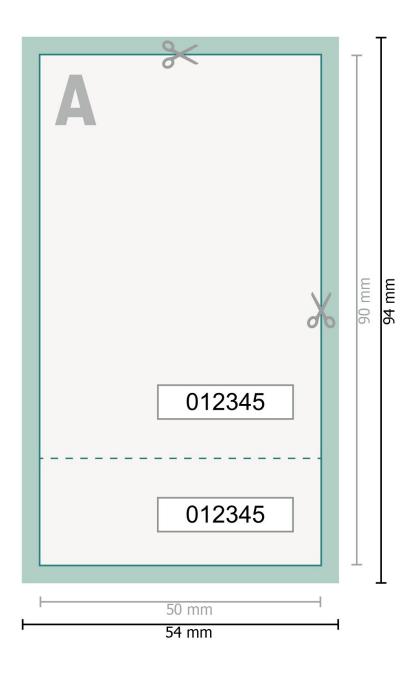

#### Dataformat (incl. 2 mm bleed):

5,4 x 9,4 cm

## Trimmed size:

5 x 9 cm

#### bleed:

2 mm

## Safety margin:

4 mm

Maintaining space between the text/information and the edge of the trimmed format prevents undesirable cuts.

# **Explanation of symbols**

Bleed

Δ

Reading direction

 $\vdash \vdash$ 

Trimmed size

H Data format

We will cut/perforate your pro-

duct here
Perforation

#### Please note:

Allow for trim allowance and safety margin according to instructions.

Arrange background graphics, images or graphics up to the edge of the data format.

Tolerances may occur during production due to cutting, punching and folding processes.