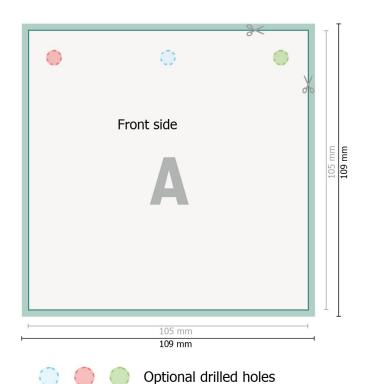

## Product tags with special-effect colours, A6-Square

Dataformat (incl. 2 mm bleed):

10,9 x 10,9 cm

bleed:

 $2 \, \text{mm}$ 

**Trimmed size:** 10,5 x 10,5 cm

Safety margin:

4 mm

Maintaining space between the text/information and the edge of the trimmed format prevents undesirable cuts.

## **Explanation of symbols**

Bleed

A

Reading direction

Trimmed size

Data format

We will cut/perforate your product here

## Please note:

Allow for trim allowance and safety margin according to instructions.

Arrange background graphics, images or graphics up to the edge of the data format.

Tolerances may occur during production due to cutting, punching and folding processes.