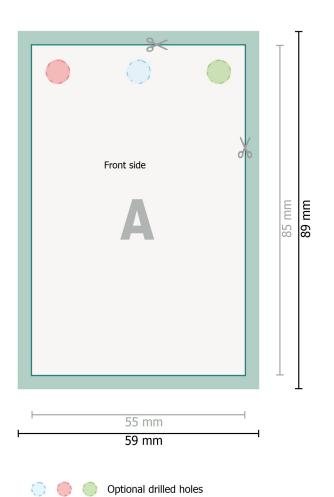

**Dataformat (incl. 2 mm bleed):** 5,9 x 8,9 cm

bleed: 2 mm

Trimmed size: 5,5 x 8,5 cm

Safety margin:

4 mm Maintaining space between the text/information and the edge of the trimmed format prevents undesirable cuts.

## Explanation of symbols

Trimmed size

— Data format

We will cut/perforate your product here

## Please note:

Allow for trim allowance and safety margin according to instructions. Arrange background graphics, images or graphics up to the edge of the data format. Tolerances may occur during production due to cutting, punching and folding processes.