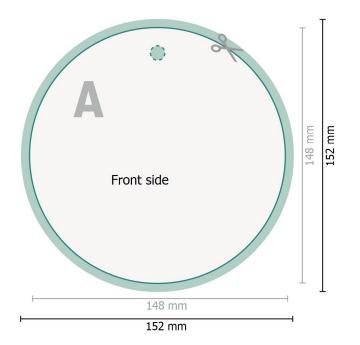

## Dataformat (incl. 2 mm bleed):

15,2 x 15,2 cm

bleed: 2 mm

**Trimmed size:** 14,8 x 14,8 cm

Safety margin:

4 mm

Maintaining space between the text/information and the edge of the trimmed format prevents undesirable cuts.

## Please note:

Allow for trim allowance and safety margin according to instructions. Arrange background graphics, images or graphics up to the edge of the data format. Tolerances may occur during production due to cutting, punching and folding processes.