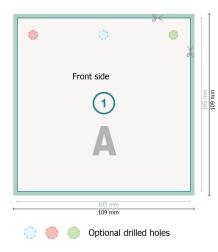

**Dataformat (incl. 2 mm bleed):** 10,9 x 10,9 cm

**bleed:** 2 mm

**Trimmed size:** 10,5 x 10,5 cm

## Safety margin:

4 mm

Maintaining space between the text/information and the edge of the trimmed format prevents undesirable cuts.