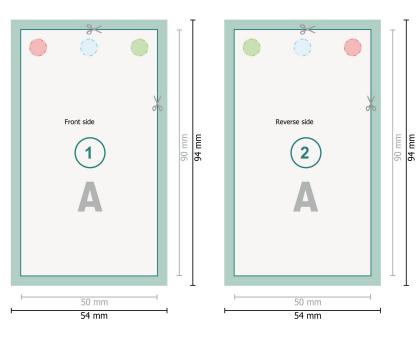

Dataformat (incl. 2 mm bleed):

5,4 x 9,4 cm

bleed: 2 mm

Trimmed size: 5 x 9 cm

Safety margin:

4 mm

Maintaining space between the text/information and the edge of the trimmed format prevents undesirable cuts.

## Explanation of symbols

Trimmed size

— Data format

We will cut/perforate your product here

## Please note:

Allow for trim allowance and safety margin according to instructions. Arrange background graphics, images or graphics up to the edge of the data format. Tolerances may occur during production due to cutting, punching and folding processes.