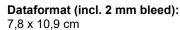

|   |                | 9 |   | - T              |
|---|----------------|---|---|------------------|
| ٠ | 0              | 0 | • |                  |
|   | Front side     |   |   |                  |
|   | Α              |   |   | 105 mm<br>109 mm |
|   |                |   |   |                  |
|   |                |   |   |                  |
|   | 74 mm<br>78 mm |   |   | ⊥ <u> </u><br>   |

Optional drilled holes

bleed: 2 mm

**Trimmed size:** 7,4 x 10,5 cm

Safety margin:

4 mm Maintaining space between the text/information and the edge of the trimmed format prevents undesirable cuts.