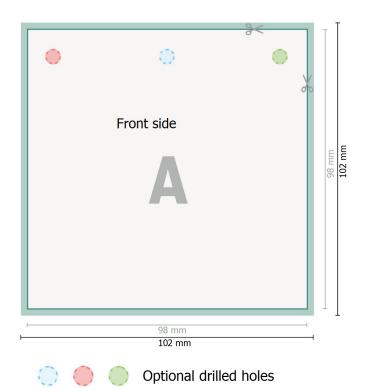

## Product tags with special-effect colours, Small square

Dataformat (incl. 2 mm bleed):

10,2 x 10,2 cm

bleed:

2 mm

Trimmed size:

9,8 x 9,8 cm

Safety margin:

4 mm

Maintaining space between the text/information and the edge of the trimmed format prevents undesirable cuts.

## **Explanation of symbols**

Bleed

Reading direction

⊢ Trimmed size

Data format

We will cut/perforate your product here