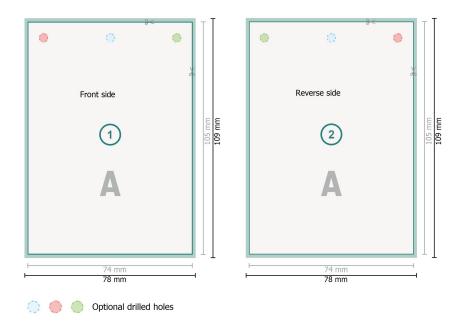

## Dataformat (incl. 2 mm bleed):

7,8 x 10,9 cm

bleed: 2 mm

**Trimmed size:** 7,4 x 10,5 cm

Safety margin:

4 mm

Maintaining space between the text/information and the edge of the trimmed format prevents undesirable cuts.

## Explanation of symbols

── Trimmed size

— Data format

We will cut/perforate your product here

## Please note:

Allow for trim allowance and safety margin according to instructions. Arrange background graphics, images or graphics up to the edge of the data format. Tolerances may occur during production due to cutting, punching and folding processes.