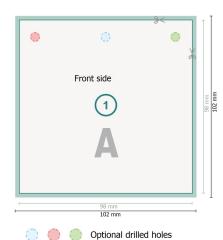

## Product tags with special-effect colours, Small squares

Dataformat (incl. 2 mm bleed):

10,2 x 10,2 cm

bleed:

2 mm

Trimmed size:

9,8 x 9,8 cm

Safety margin:

4 mm

Maintaining space between the text/information and the edge of the trimmed format prevents undesirable cuts.