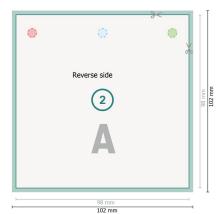

## Product tags with special-effect colours, Small squares

Dataformat (incl. 2 mm bleed):

10,2 x 10,2 cm

bleed:

2 mm

Trimmed size:

9,8 x 9,8 cm

Safety margin:

4 mm

Maintaining space between the text/information and the edge of the trimmed format prevents undesirable cuts.