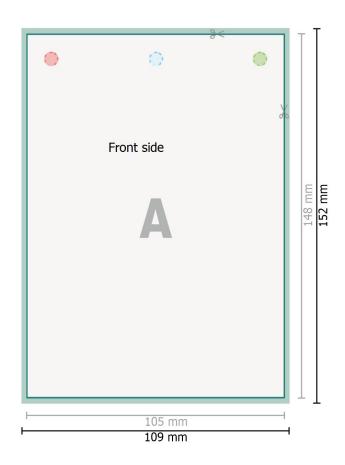

Optional drilled holes

Dataformat (incl. 2 mm bleed):

10,9 x 15,2 cm

bleed:

2 mm

**Trimmed size:** 10,5 x 14,8 cm

Safety margin:

4 mm

Maintaining space between the text/information and the edge of the trimmed format prevents undesirable cuts.

## **Explanation of symbols**

Bleed

A

Reading direction

 $\vdash$ 

→ Trimmed size

Data format

We will cut/perforate your product here