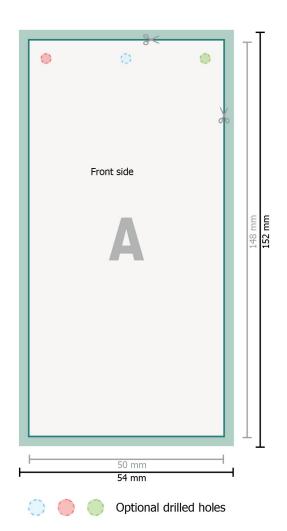

## Dataformat (incl. 2 mm bleed):

5,4 x 15,2 cm

bleed:

2 mm

Trimmed size:

5 x 14,8 cm

Safety margin:

4 mm

Maintaining space between the text/information and the edge of the trimmed format prevents undesirable cuts.

## **Explanation of symbols**

Bleed

Reading direction

Trimmed size

Data format

We will cut/perforate your product here

## Please note:

Allow for trim allowance and safety margin according to instructions.

Arrange background graphics, images or graphics up to the edge of the data format.

Tolerances may occur during production due to cutting, punching and folding processes.