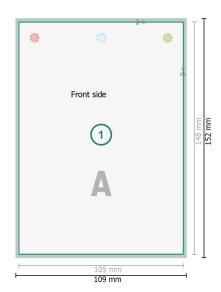

## Dataformat (incl. 2 mm bleed):

10,9 x 15,2 cm

bleed:

2 mm

Trimmed size: 10,5 x 14,8 cm

Safety margin:

4 mm

Maintaining space between the text/information and the edge of the trimmed format prevents undesirable cuts.

## **Explanation of symbols**

Bleed

Reading direction

Trimmed size

Data format

We will cut/perforate your product here

## Please note:

Allow for trim allowance and safety margin according to instructions.

Arrange background graphics, images or graphics up to the edge of the data format.

Tolerances may occur during production due to cutting, punching and folding processes.