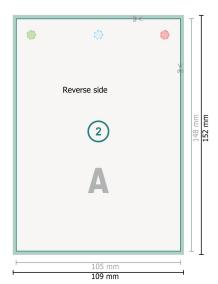

## Dataformat (incl. 2 mm bleed):

10,9 x 15,2 cm

bleed:

2 mm

Trimmed size: 10,5 x 14,8 cm

Safety margin:

4 mm

Maintaining space between the text/information and the edge of the trimmed format prevents undesirable cuts.

## **Explanation of symbols**

Bleed

Reading direction

Trimmed size

Data format

We will cut/perforate your product here

## Please note:

Allow for trim allowance and safety margin according to instructions.

Arrange background graphics, images or graphics up to the edge of the data format.

Tolerances may occur during production due to cutting, punching and folding processes.