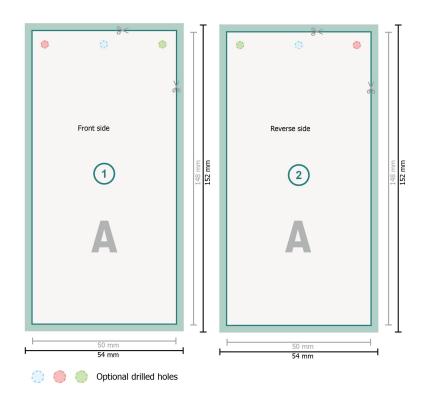

# Product tags with special-effect colours, A6 Halfs

#### Dataformat (incl. 2 mm bleed):

5,4 x 15,2 cm

#### Trimmed size:

5 x 14,8 cm

#### Safety margin:

4 mm

Maintaining space between the text/information and the edge of the trimmed format prevents undesirable cuts.

### **Explanation of symbols**

Bleed

A

Reading direction

Trimmed size

Data format

We will cut/perforate your product here