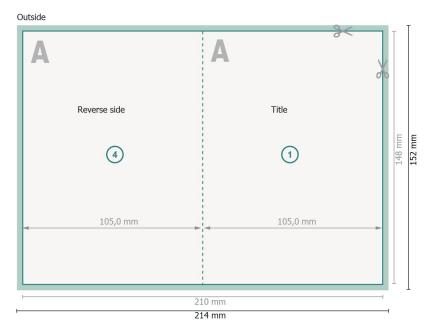

## 1 fold

A A 3 3 WHI 2SI

Dataformat (incl. 2 mm bleed):

21,4 x 15,2 cm

Trimmed size:

21 x 14,8 cm

Trimmed size (closed):

10,5 x 14,8 cm

bleed:

2 mm

Safety margin:

4 mm

Maintaining space between the text/information and the edge of the trimmed format prevents undesirable cuts.