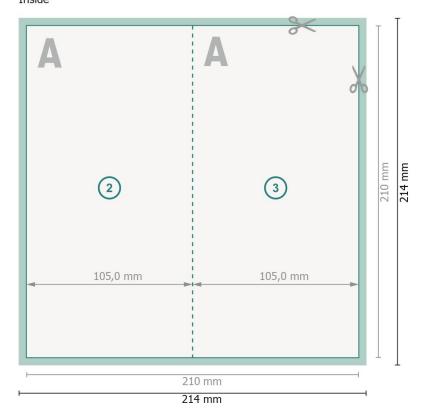

## Inside

### Dataformat (incl. 2 mm bleed):

21,4 x 21,4 cm

### Trimmed size:

21 x 21 cm

### Trimmed size (closed):

10,5 x 21 cm