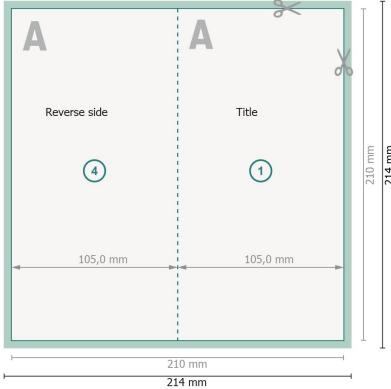

#### Outside

### Dataformat (incl. 2 mm bleed):

21,4 x 21,4 cm

### Trimmed size:

21 x 21 cm

### Trimmed size (closed):

10,5 x 21 cm

#### bleed:

2 mm

#### Safety margin:

4 mm

Maintaining space between the text/information and the edge of the trimmed format prevents undesirable cuts.