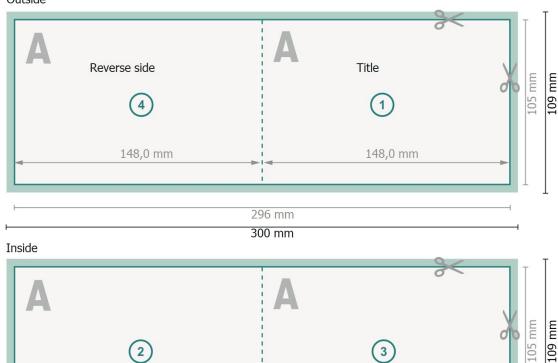

#### Outside

#### Dataformat (incl. 2 mm bleed):

30 x 10,9 cm

#### Trimmed size:

29,6 x 10,5 cm

#### Trimmed size (closed):

14,8 x 10,5 cm

#### bleed:

2 mm

#### Safety margin:

4 mm

Maintaining space between the text/information and the edge of the trimmed format prevents undesirable cuts.

#### Please note:

Allow for trim allowance and safety margin according to instructions.

148,0 mm

Arrange background graphics, images or graphics up to the edge of the data format.

Tolerances may occur during production due to cutting, punching and folding processes.

148,0 mm

Printing data: Instructions and templates can be found under the menu item *Printing data* at www.onlineprinters.co.uk