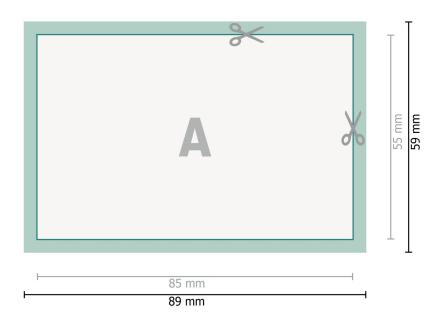

Dataformat (incl. 2 mm bleed): 8,9 x 5,9 cm

Trimmed size: 8,5 x 5,5 cm

bleed: 2 mm

Safety margin:

4 mm

Maintaining space between the text/information and the edge of the trimmed format prevents undesirable cuts.

## Please note:

Allow for trim allowance and safety margin according to instructions. Arrange background graphics, images or graphics up to the edge of the data format. Tolerances may occur during production due to cutting, punching and folding processes.